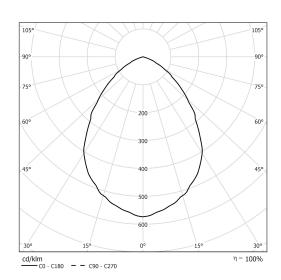

40 savemoneyenergytime

Concave microprismatic PMMA diffuser, DALI version, white, 81° light distribution, UGR <19

3981061 OPPOSITE 1 IN DYNAWHITE LED 2700K + LED 4000 lm 230V AC 50W 5.00

T.C.

Un

P