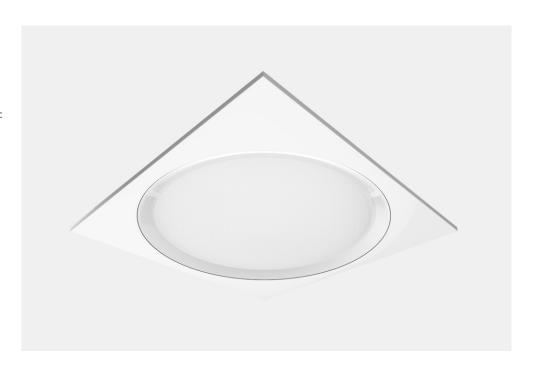

## indoor lighting

Luminaire for recessed installation in ceilings or ceiling grids
BODY: painted aluminum sheet, white painted steel frame; a version for 625x625mm ceilings also possible
DIFFUSER: microprismatic PMMA,
UGRPOWER SUPPLY: remote electronic power supply
3xS TECHNOLOGY: save money, save energy, save time
OTHER: dynamic color temperature changing system within a range between 2700K-6500K

40 savemoneyenergytime

Concave microprismatic PMMA diffuser, DALI version, white, 81° light distribution, UGR <19

3981061 OPPOSITE 1 IN DYNAWHITE LED 2700K + LED 4000 lm 230V AC 50W 5.00

T.C.

Un

P