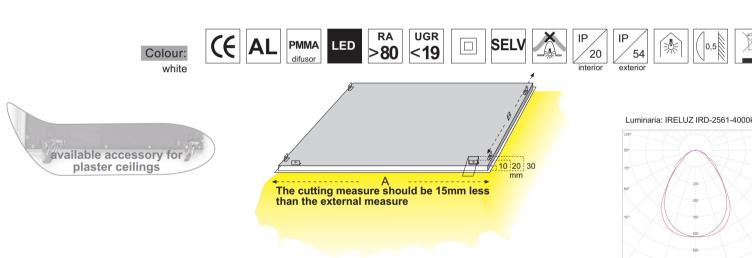

## **LED** Panel UGR<19

Recessed LED panel very thin, for suspended ceiling tiles or plaster ceilings (with special accessory). It could be also suspended with an aluminium towline of between 1 and 4 metres (but driver will be visible).

Efficiency: 90%

Beam angle: 80°

CRI: > 80

IP: 20 (interior) 54 (exterior)

Life span: **50.000**h

L90B50

mA

1050