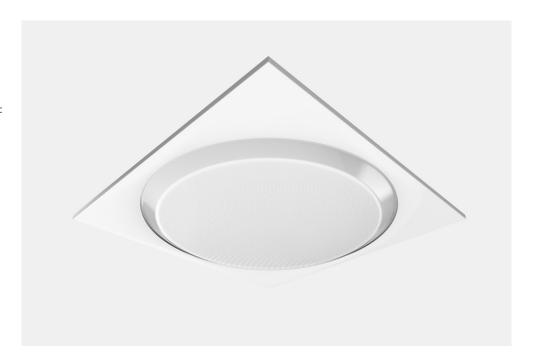

## indoor lighting

Luminaire for recessed installation in ceilings or ceiling grids
BODY: painted aluminum sheet, white painted steel frame; a version for 625x625mm ceilings also possible
DIFFUSER: microprismatic PMMA,
UGRPOWER SUPPLY: remote electronic power supply
3xS TECHNOLOGY: save money, save energy, save time
OTHER: dynamic color temperature changing system within a range between 2700K-6500K

3 savemone/energytime Will

Convex microprismatic PMMA diffuser, DALI version, white, 81° light distribution, UGR <19

3980061 OPPOSITE 1 OUT DYNAWHITE LED 2700K + LED 597 6500K 4000 lm 230V AC 50W 5.00

T.C.