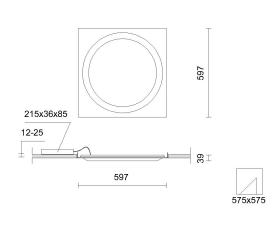

## indoor lighting

Luminaire for recessed installation in ceilings or ceiling grids
BODY: painted aluminum sheet, white painted steel frame; a version for 625x625mm ceilings also possible
DIFFUSER: microprismatic PMMA,
UGRPOWER SUPPLY: remote electronic power supply
3xS TECHNOLOGY: save money, save energy, save time
OTHER: dynamic color temperature changing system within a range between 2700K-6500K

3 savemone/energytime Will

Convex microprismatic PMMA diffuser, DALI version, white, 81° light distribution, UGR <19

3980061 OPPOSITE 1 OUT DYNAWHITE LED 2700K + LED 597 6500K 4000 lm 230V AC 50W 5.00

T.C.