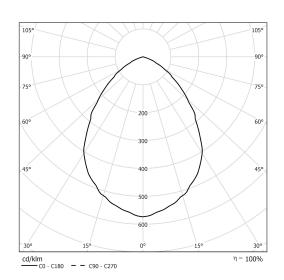

3 savemone/energytime Will

Convex microprismatic PMMA diffuser, DALI version, white, 81° light distribution, UGR <19

3980061 OPPOSITE 1 OUT DYNAWHITE LED 2700K + LED 597 6500K 4000 lm 230V AC 50W 5.00

T.C.