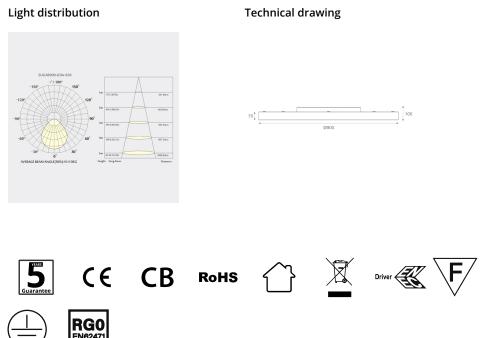

## Optics

- Beam angle: 90°
- UGR <19

## Dimensions

- Measurement: Ø900mm
- Height: 105mm
- Net Weight: 10300g
- Gross Weight: 13200g

Round ceiling mounted luminaire made of die-cast-aluminium with black powder-coating finish (RAL 9005) and black decoration ring; ON-OFF Driver; LED 65W; measurement Ø900mm; CCT 3000K with an LED Output of 10500lm; decent color rendering at an index of CRI80; after a lifetime of 50000h min. 80% of the luminous flux with energy efficient OSRAM LED Chips; 5 years warranty; wide beam characteristic with 90° beam angle; luminaireing perfectly suitable for reading, writing as well as computer and control work according to DIN EN 12464-1 (UGR<19); degree of housing protection according to DIN EN 60529 (IP40)

Light distri