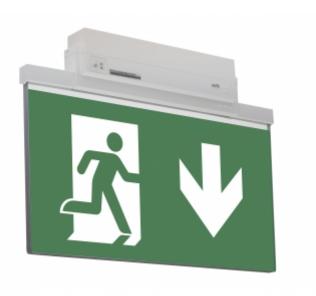

#### ESC 81 LED EMERGENCY EXIT LIGHT TWT8153WM

# Self-contained LED Emergency Exit Light with 3 h Battery and Lumi Test Self-testing

ESC 81 is an innovative LED exit light equipped with a light plate. It combines cutting edge technology with modern luminaire design.

Evenly illuminated light plates, low power consumption and slender looking luminaires are the result of Teknoware's pioneering, expertise in electronics and product design. Luminaire can be used as 1 or 2 sided, recess and surface mounted.

ESC 81 is particularly easy and fast to install thanks to a separate mounting piece, into which also the power supply is connected.