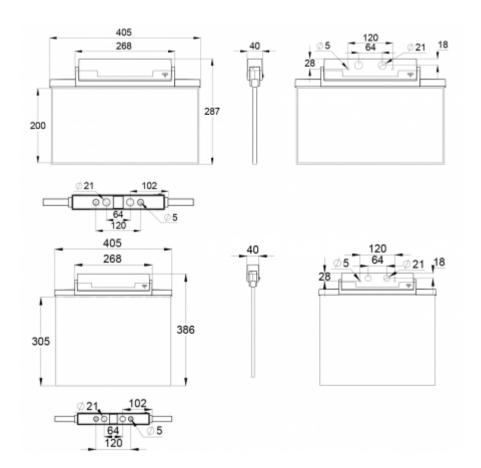

| Product Code        | TWT8153WM            |
|---------------------|----------------------|
| Feature             | Lumi Test            |
| Mounting (standard) | ceiling, wall        |
| Mounting (optional) | recess, flag, pendel |
| Customs Code        | 94056080             |
| GTIN Code           | 6438045011936        |
| ETIM Product Class  | EC001957             |
| Length              | 405 mm               |
| Width               | 40 mm                |
| Height              | 287 mm               |
| Weight              | 2,1 kg               |

| Backup                              | 3 h                       |
|-------------------------------------|---------------------------|
| Max Input Power VA                  | 4,5 VA                    |
| Nominal Supply Voltage              | 220-240 V, 50/60 Hz AC    |
| Protection Class                    | II                        |
| IP Class                            | IP44                      |
| Temperature Range Min - Max         | -5+30 °C                  |
| Glow Wire Test of Plastic Materials | 650 °C                    |
| Viewing Distance                    | 40/60 m                   |
| Light Source                        | LED                       |
| Body Material                       | plastic                   |
| Aperture for Recess Mounting        | 53 x 415 mm               |
| Colour                              | RAL9003                   |
| Electrical Installation             | 2/3 x 2,5 mm <sup>2</sup> |