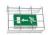

#### ESC 81 LED EMERGENCY EXIT LIGHT TWT8153WM

# Self-contained LED Emergency Exit Light with 3 h Battery and Lumi Test Self-testing

ESC 81 is an innovative LED exit light equipped with a light plate. It combines cutting edge technology with modern luminaire design.

Evenly illuminated light plates, low power consumption and slender looking luminaires are the result of Teknoware's pioneering, expertise in electronics and product design. Luminaire can be used as 1 or 2 sided, recess and surface mounted.

ESC 81 is particularly easy and fast to install thanks to a separate mounting piece, into which also the power supply is connected.