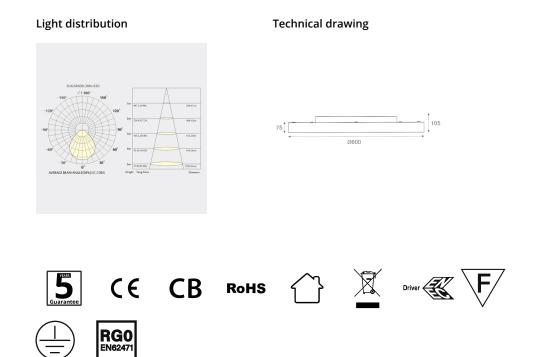

## Optics

- Beam angle: 90°
- UGR <19

## Dimensions

- Measurement: Ø600mm
- Height: 105mm
- Net Weight: 6100g
- Gross Weight: 8400g

Round ceiling mounted light made of die-cast-aluminium with black powder-coating finish (RAL 9005) and black decoration ring; ON-OFF Driver; LED 25W; measurement Ø600mm; CCT 3000K with an LED Output of 3700lm; decent color rendering at an index of CRI80; after a lifetime of 50000h min. 80% of the luminous flux with energy efficient OSRAM LED Chips; 5 years warranty; wide beam characteristic with 90° beam angle; lighting perfectly suitable for reading, writing as well as computer and control work according to DIN EN 12464-1 (UGR<19); degree of housing protection according to DIN EN 60529 (IP40)