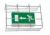

#### ESC 80 EMERGENCY EXIT LIGHT TWT8053WM

# Self-contained LED Emergency Exit Light with 3 h Battery and Lumi Test Self-testing

ESC 80 is an emergency exit light equipped with a light plate, combining cutting edge technology combined with modern luminaire design. Thanks to Teknoware's innovative electronics and product design, the ESC 80 luminaire combines uniformly illuminated pictograms, low power consumption, as well as a slender appearance.

There is a selection of three different luminaire sizes. ESC 80 luminaires can be used as 1 or 2 sided, as well as recess or surface mounted.

ESC 80 is particularly easy and fast to install thanks to a separate mounting piece, into which also the power supply is connected.