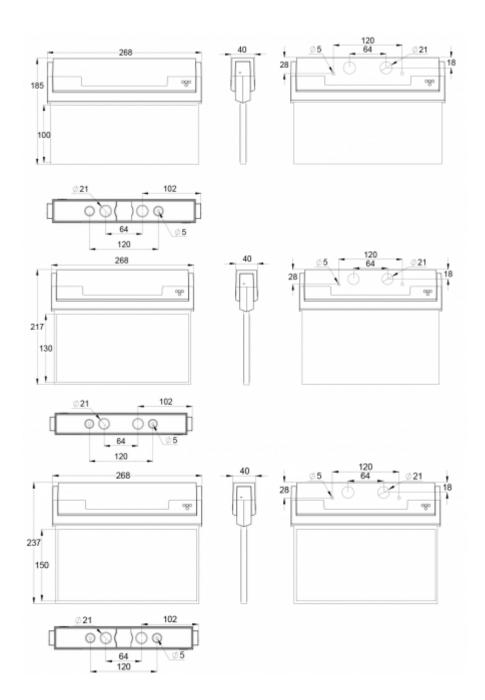

There is a selection of three different luminaire sizes. ESC 80 luminaires can be used as 1 or 2 sided, as well as recess or surface mounted.

ESC 80 is particularly easy and fast to install thanks to a separate mounting piece, into which also the power supply is connected.

| ETIM Product Class           | EC001957                  |
|------------------------------|---------------------------|
| Length                       | 268 mm                    |
| Width                        | 40 mm                     |
| Height                       | 185 mm                    |
| Weight                       | 0,74 kg                   |
| Backup                       | 3 h                       |
| Max Input Power VA           | 5,3 VA                    |
| Nominal Supply Voltage       | 220-240 V, 50/60 Hz AC    |
| Protection Class             | II                        |
| IP Class                     | IP44                      |
| Temperature Range Min - Max  | -5+30 °C                  |
| Viewing Distance             | 20/26/30 m                |
| Light Source                 | LED                       |
| Body Material                | plastic                   |
| Aperture for Recess Mounting | 53 x 275 mm               |
| Colour                       | RAL9003                   |
| Electrical Installation      | 2/3 x 2,5 mm <sup>2</sup> |