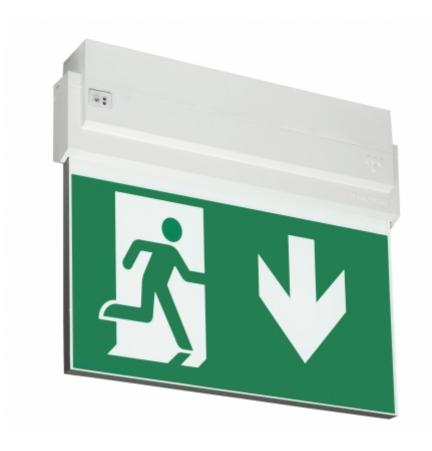

#### ESC 80 EMERGENCY EXIT LIGHT TWT8053WM

# Self-contained LED Emergency Exit Light with 3 h Battery and Lumi Test Self-testing

ESC 80 is an emergency exit light equipped with a light plate, combining cutting edge technology combined with modern luminaire design. Thanks to Teknoware's innovative electronics and product design, the ESC 80 luminaire combines uniformly illuminated pictograms, low power consumption, as well as a slender appearance.

There is a selection of three different luminaire sizes. ESC 80 luminaires can be used as 1 or 2 sided, as well as recess or surface mounted.

ESC 80 is particularly easy and fast to install thanks to a separate mounting piece, into which also the power supply is connected.