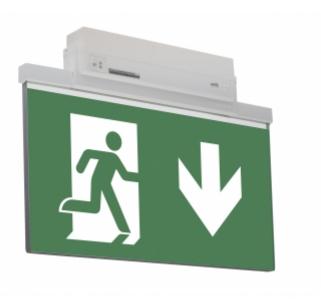

#### ESC 81 LED EMERGENCY EXIT LIGHT TWT8153WA

## Self-contained LED Emergency Exit Light with 3 h Battery and Wireless Central Monitoring

ESC 81 is an innovative LED exit light equipped with a light plate. It combines cutting edge technology with modern luminaire design.

Evenly illuminated light plates, low power consumption and slender looking luminaires are the result of Teknoware's pioneering, expertise in electronics and product design. Luminaire can be used as 1 or 2 sided, recess and surface mounted.

ESC 81 is particularly easy and fast to install thanks to a separate mounting piece, into which also the power supply is connected.