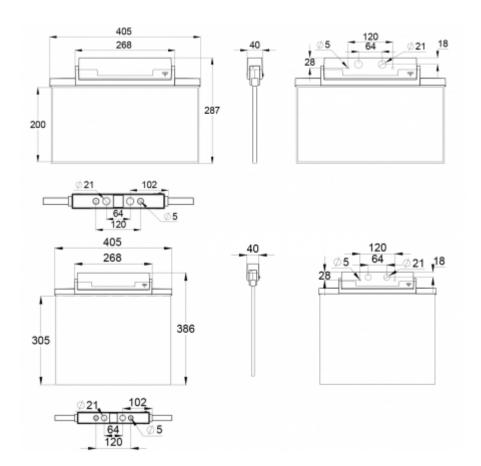

| Product Code        | TWT8153WA                |
|---------------------|--------------------------|
| Feature             | Aalto Control, Lumi Test |
| Mounting (standard) | ceiling, wall            |
| Mounting (optional) | recess, flag, pendel     |
| Customs Code        | 94056080                 |
| GTIN Code           | 6438045011929            |
| ETIM Product Class  | EC001957                 |
| Length              | 405 mm                   |
| Width               | 40 mm                    |
| Height              | 287 mm                   |
| Weight              | 2,1 kg                   |

| Backup                              | 3 h                       |
|-------------------------------------|---------------------------|
| Max Input Power VA                  | 4,5 VA                    |
| Nominal Supply Voltage              | 220-240 V, 50/60 Hz AC    |
| Protection Class                    | II                        |
| IP Class                            | IP44                      |
| Temperature Range Min - Max         | -5+30 °C                  |
| Glow Wire Test of Plastic Materials | 650 °C                    |
| Viewing Distance                    | 40/60 m                   |
| Light Source                        | LED                       |
| Body Material                       | plastic                   |
| Aperture for Recess Mounting        | 53 x 415 mm               |
| Colour                              | RAL9003                   |
| Electrical Installation             | 2/3 x 2,5 mm <sup>2</sup> |