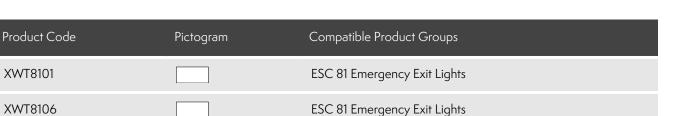

# PICTOGRAMS FOR EMERGENCY EXIT LIGHTS

| Product Code | Pictogram      | Viewing Distance (m) | Compatible Product Groups    |
|--------------|----------------|----------------------|------------------------------|
| PBV81402E    | 42 V2          | 40                   | ESC 81 Emergency Exit Lights |
| PBV81402E3   | <b>₹</b> •     | 40                   | ESC 81 Emergency Exit Lights |
| PBV81401E    | \$ → ₹ \$      | 40                   | ESC 81 Emergency Exit Lights |
| PBV81401E1   | \$ →           | 40                   | ESC 81 Emergency Exit Lights |
| PBV81401E2   | ← 2            | 40                   | ESC 81 Emergency Exit Lights |
| PBV81602E    | <b>₹ ₹ ₹ ₹</b> | 60                   | ESC 81 Emergency Exit Lights |
| PBV81601E    | \$ → ₹ \$      | 60                   | ESC 81 Emergency Exit Lights |
| PBV81601E1   | \$ →           | 60                   | ESC 81 Emergency Exit Lights |
| PBV81601E2   | ← 万            | 60                   | ESC 81 Emergency Exit Lights |