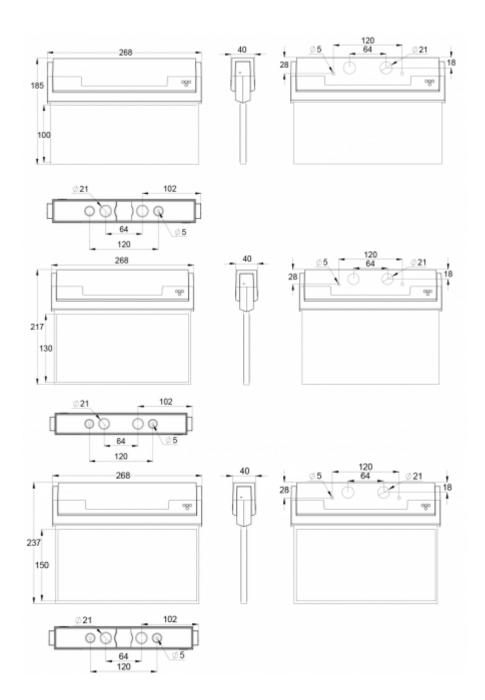

There is a selection of three different luminaire sizes. ESC 80 luminaires can be used as 1 or 2 sided, as well as recess or surface mounted.

ESC 80 is particularly easy and fast to install thanks to a separate mounting piece, into which also the power supply is connected.

| ETIM Product Class           | EC001957                  |
|------------------------------|---------------------------|
| Length                       | 268 mm                    |
| Width                        | 40 mm                     |
| Height                       | 185 mm                    |
| Weight                       | 0,74 kg                   |
| Backup                       | 1h                        |
| Max Input Power VA           | 4 VA                      |
| Nominal Supply Voltage       | 220-240 V, 50/60 Hz AC    |
| Protection Class             | II                        |
| IP Class                     | IP44                      |
| Temperature Range Min - Max  | -25+35 °C                 |
| Viewing Distance             | 20/26/30 m                |
| Light Source                 | LED                       |
| Body Material                | plastic                   |
| Aperture for Recess Mounting | 45 x 275 mm               |
| Colour                       | RAL9003                   |
| Electrical Installation      | 2/3 x 2,5 mm <sup>2</sup> |