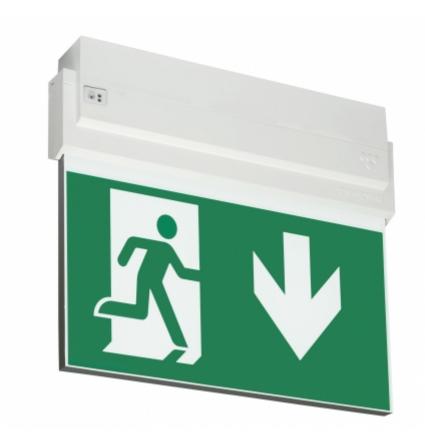

#### ESC 80 EMERGENCY EXIT LIGHT TWS8092WM

# Self-contained ESCAP Emergency Exit Light with 1 h Super Capacitor and Lumi Test Self-testing

ESC 80 is an emergency exit light equipped with a light plate, combining cutting edge technology combined with modern luminaire design. Thanks to Teknoware's innovative electronics and product design, the ESC 80 luminaire combines uniformly illuminated pictograms, low power consumption, as well as a slender appearance.

There is a selection of three different luminaire sizes. ESC 80 luminaires can be used as 1 or 2 sided, as well as recess or surface mounted.

ESC 80 is particularly easy and fast to install thanks to a separate mounting piece, into which also the power supply is connected.