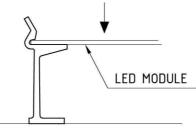

- extend the input cable through opening in the fixture and fix it to the wall (ceiling) by screws through rubber washers
- connect the input conductors to the lamp socket
- insert LED module back into the brackets in the original position and snap into the brackets