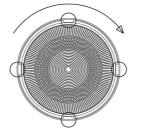

## INSTALLATION INSTRUCTIONS type: ELEKTRA 3 LED

- The luminaire can be used as ceiling and wall.
- by angular rotation counter-clockwise loosen the shade from the fixture

- check, if the electrical supply is switched off
- take LED module out of the holders  $1 \rightarrow 2$

• put the shade on the fixture and by angular rotate clockwise and tighten