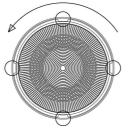

## INSTALLATION INSTRUCTIONS type: ELEKTRA 3 LED

- The luminaire can be used as ceiling and wall.
- by angular rotation counter-clockwise loosen the shade from the fixture

- check, if the electrical supply is switched off
- take LED module out of the holders  $1 \rightarrow 2$

• put the shade on the fixture and by angular rotate clockwise and tighten