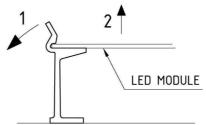

## INSTALLATION INSTRUCTIONS type: ELEKTRA 3 LED

- The luminaire can be used as ceiling and wall.
- by angular rotation counter-clockwise loosen the shade from the fixture

- check, if the electrical supply is switched off
- take LED module out of the holders  $1 \rightarrow 2$