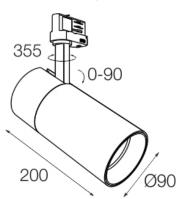

#### Dimensions

• Measurement: Ø90mm

• Height: 200mm

Net Weight: 1140gGross Weight: 1440g

• Pivot: max. 90°

• Rotation: 355°

#### Technical drawing

 $\epsilon$ 

CB

RoHS