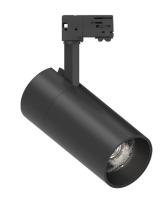

#### General

- Indoor
- Tracklight
- Tracklight
- Version: roundHousing: black
- Reflector: black
- System Output: 3000lm
- IP 20

### Description

Tracklight round made of die-cast aluminium with black powder-coating finish (RAL 9005) and black reflector; LED 25W; measurement Ø90mm; tracklights length 200mm; luminaire's weight is approximately 1140g; rotation 355° and pivot max. 90°; CCT 3000K with an LED Output of 3500lm; with ON-OFF Driver; decent color rendering at an index of CRI80; after a lifetime of 50000h min. 80% of the luminous flux with energy efficient CITIZEN LED Chips; 5 years warranty; beam characteristic with 18° beam angle; lighting perfectly suitable for reading, writing as well as computer and control work according to DIN EN 12464-1 (UGR<19); degree of housing protection according to DIN EN 60529 (IP20)