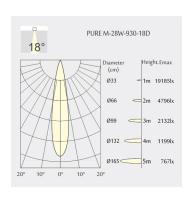

Weight: 1140gGross Weight: 1440g

• Pivot: max. 90°

• Rotation: 355°

### Description

Tracklight round made of die-cast aluminium with black powder-coating finish (RAL 9005) and black reflector; LED 25W; measurement Ø90mm; tracklights length 200mm; luminaire's weight is approximately 1140g; rotation 355° and pivot max. 90°; CCT 3000K with an LED Output of 3500lm; with ON-OFF Driver; decent color rendering at an index of CRI80; after a lifetime of 50000h min. 80% of the luminous flux with energy efficient CITIZEN LED Chips; 5 years warranty; beam characteristic with 18° beam angle; lighting perfectly suitable for reading, writing as well as computer and control work according to DIN EN 12464-1 (UGR<19); degree of housing protection according to DIN EN 60529 (IP20)

## Light distribution



#### Technical drawing





 $\epsilon$ 

CB

RoHS