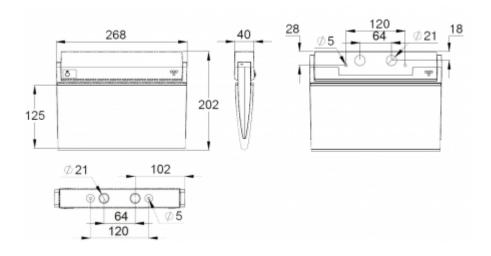

#### Product Code

Y9092WM120

| Product Code                        | TWS9092WM              |
|-------------------------------------|------------------------|
| Feature                             | Escap, Lumi Test       |
| Mounting (standard)                 | ceiling, wall          |
| Mounting (optional)                 | recess, flag, pendel   |
| Customs Code                        | 94056080               |
| GTIN Code                           | 6438045011486          |
| ETIM Product Class                  | EC001957               |
| Length                              | 268 mm                 |
| Width                               | 40 mm                  |
| Height                              | 202 mm                 |
| Weight                              | 0,6 kg                 |
| Backup                              | 1 h                    |
| Max Input Power VA                  | 4 VA                   |
| Nominal Supply Voltage              | 220-240 V, 50/60 Hz AC |
| Protection Class                    | II                     |
| IP Class                            | IP44                   |
| Temperature Range Min - Max         | -25+35 °C              |
| Glow Wire Test of Plastic Materials | 850 °C                 |
| Viewing Distance                    | 25 m                   |
| Light Source                        | LED                    |
| Body Material                       | plastic                |
| Aperture for Recess Mounting        | 45 x 275 mm            |