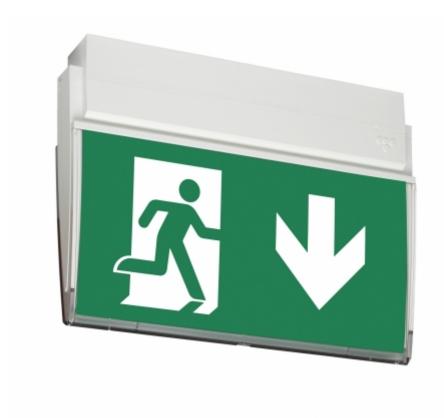

#### ESC 90 EMERGENCY EXIT LIGHT TWS9092WM

# Self-contained emergency exit light with 1 h super capacitor and self-testing

The ESC 90 is an emergency exit light that combines cutting-edge technology with modern lighting design. Thanks to high quality electronics, optics and mechanical design, the luminaire has uniformly illuminated pictograms and low power consumption.

Changing the pictograms is easy and the plastic sheet slides easily into place. The ESC 90 exit light is easy to install on the ceiling or on a wall. It can be used 1 or 2 sided, with either recess or surface mounting. The ESC 90 is particularly easy and fast to install thanks to the separate mounting piece, which the power supply is also connected to.