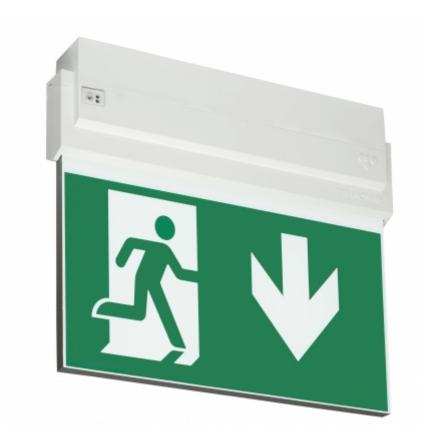

#### ESC 80 EMERGENCY EXIT LIGHT TWS8092WA

## Self-contained ESCAP Emergency Exit Light with 1 h Super Capacitor and Wireless Central Monitoring

ESC 80 is an emergency exit light equipped with a light plate, combining cutting edge technology combined with modern luminaire design. Thanks to Teknoware's innovative electronics and product design, the ESC 80 luminaire combines uniformly illuminated pictograms, low power consumption, as well as a slender appearance.

There is a selection of three different luminaire sizes. ESC 80 luminaires can be used as 1 or 2 sided, as well as recess or surface mounted.

ESC 80 is particularly easy and fast to install thanks to a separate mounting piece, into which also the power supply is connected.