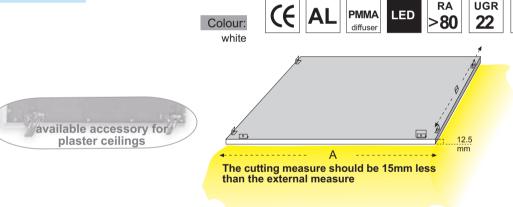

## Panel LED IP-65

Recessed LED panel with IP65 index, very thin, for suspended ceiling tiles or plaster ceilings (with special accessory). It could be also suspended with an aluminium towline of between 1 and 4 metres (but driver will be visible).

**IP: 65** 

Lifespan: 50.000h

Warranty: 3 years

| Reference  | Dimensions<br>A- millimeters -B | K<br>(temperature) | VDC (min-max) | mA   | W   | Lumens LED |
|------------|---------------------------------|--------------------|---------------|------|-----|------------|
| IRD-6501-4 | 595 x 595                       | 4000 K             | 22 - 54v      | 1000 | 40w | 4.000Lm    |
| IRD-6502-4 | 295 x 1195                      | 4000 K             | 22 - 54v      | 1000 | 40w | 4.000Lm    |