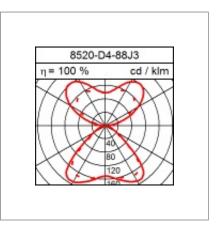

# Light data

Optical Light Output Ratio Light direct/non direct Ratio Absolute luminous flux

Lightoutput (lm/W)

100 %

45 % / 55 % 9257 lm

97.14

# **Glare rating UGR**

X=4H, Y=8H, S=0,25H Deg. of reflection 70/50/20

Perpendicular Zero 15.6 Perpendicular Ninty 15.4