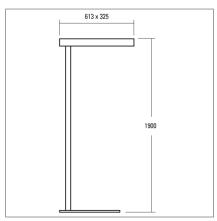

8520-D4-88J3

L=615 / B=325 / H=1900

**LED** 83.1W

95.3W

LEDPSet IP40 A (L) CE