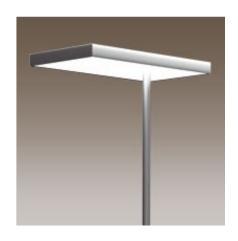

#### **LED Standard lamp PROP**

95.3W LED, 9257 Lumen, 3000 Kelvin. IP40. With ecru anodized aluminium frame. Cover with microprismatic light guidance, direct-indirect luminous. Stand pipe and foot plate laquered in matted aluminium colour. Luminaire head closed. With 3 m of cable connection. Stand pipe brought out of centre. Switchable and dimmable with switch. With sensor technology.